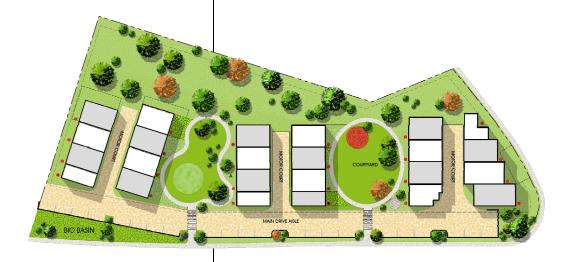

A very difficult site with cross-slopes in both directions demanded a creative solution. By stepping the units with the landscape we were able to increase buildable area; eliminate retaining walls; and comply with strict design and environmental guidelines.

Private terraces sit just above large common courtyards inviting the establishment of a strong community and providing a beautiful and carefully calibrated entry procession for guests.

We look forward to breaking ground in 2021!